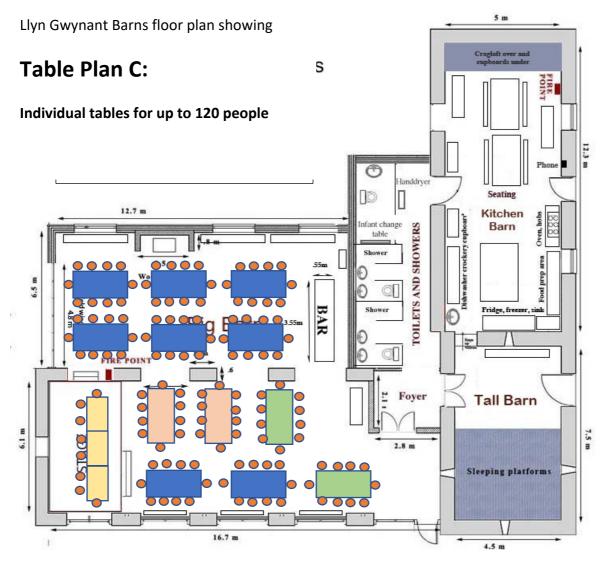

Llyn Gwynant Barns Hafod Lwyfog Nantgwynant Caernarfon Gwynedd LL55 4NW barns@gwynant.com

The table plan for up to 120 people uses all our 8 ft rustic wooden tables (12 tables in total) as individual tables with 4 people on each side and one on each end. Note that 3 of the tables (2 orange and 1 green in the plan above) are at right angles to the rest as they will not fit when running the same way as single tables, without blocking access to the Bar.

A top table can be positioned on the stage using our lightweight plastic topped tables, usually seating around 6/8 and coloured yellow on the plan, in which case you can omit one of the green tables and have the orange ones aligned in the same way as the others. For fewer guests, say 100, both green tables can be removed and the orientation of the two orange tables made the same as the others. If you wish to use the plastic trestle tables on the stage, then you can hire the plastic trestle tables and white tablecloths for them, or else bring your own.