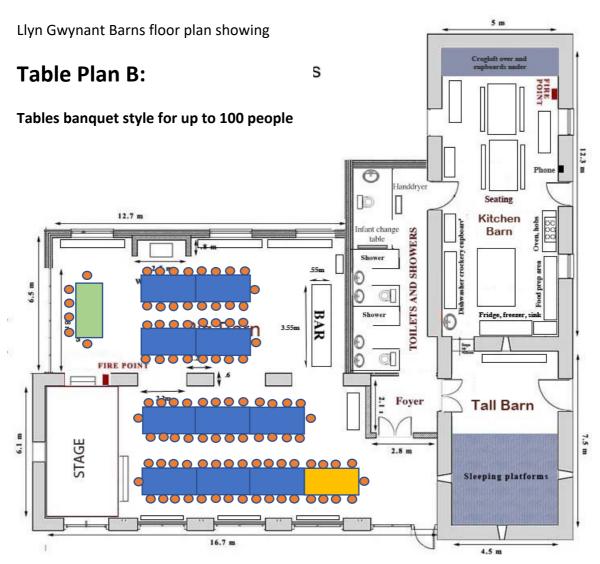

Llyn Gwynant Barns Hafod Lwyfog Nantgwynant Caernarfon Gwynedd LL55 4NW barns@gwynant.com

This plan of banquet style seating for up to 100 people, uses all 12 of our 8 ft rustic wooden tables. The Top table in this plan (coloured green) is by the bi-fold doors and can seat up to 4 along the window side and 1 at each end. The long rows in that lean-to side of Big barn are made of 2 individual tables per row. Alternatively Instead of having the top table by the bi-folds, the green and orange tables will fit at the end of both rows in front of the bar. In this version of the plan each long row of tables is made up of 3 individual tables. If an additional top table is then required to seat another 6-8, it can be made of our 5ft plastic tables and positioned on the stage (with table cloths).

Please note that this plan will require the tables in front of the stage to be moved if you wish this area to become a dance floor later in the evening. Moving the furniture is your responsibility and requires several strong people to help you as these tables are heavy.