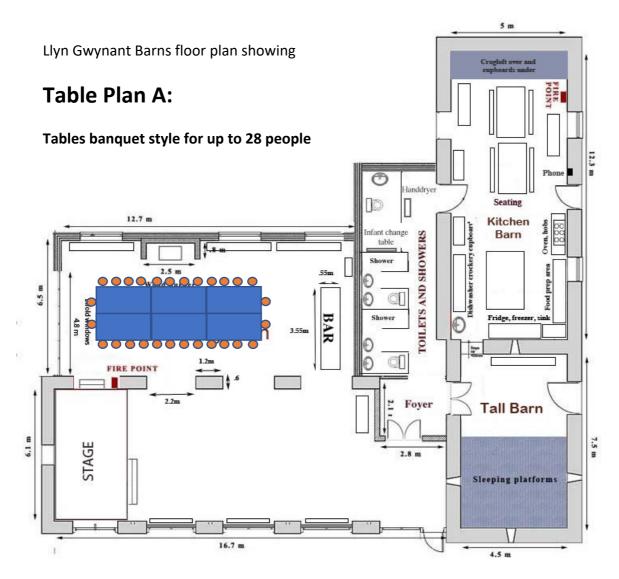

Llyn Gwynant Barns Hafod Lwyfog Nantgwynant Caernarfon Gwynedd LL55 4NW barns@gwynant.com

This is a table plan for an intimate wedding of up to 28 people, seated banqueting style in front of the bar in the lean-to area of Big barn. 6 of our rustic wooden tables are pushed together to form one large banquet style table. 3 or 4 people can be seated on each table side and 1 at each table end.

This plan has the advantage that the tables (which are heavy) do not need to be moved: the ceremony can take place on the other side of Big barn in front of the stage, and once the chairs are moved from here this becomes the dance floor.