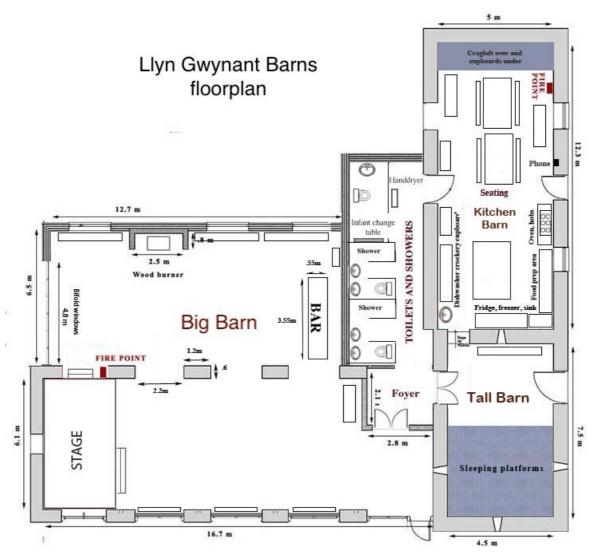

Llyn Gwynant Barns Hafod Lwyfog Nantgwynant Caernarfon Gwynedd LL55 4NW barns@gwynant.com 01766 890 302 (campsite) 01766 890 340 (office)

The Llyn Gwynant Barns complex consists of three buildings interconnected by internal doors, each with exterior doors as well. The internal toilet and shower block opens off the foyer of the Big Barn and Kitchen Barn. Outside is the Barn Yard with a separate toilet block and camping fields (see the Site plan). Furniture in the barns should not be moved from the room in which it is found and includes:

- 3 large(9-foot) Pugin pews and 3 window pews in the Big Barn, 1 in Tall barn
- Sound and lights cabinet and long Bar counter along back wall in the Big Barn
- 2 oak trestle tables, piano, wooden easel, ring table and lectern in Big barn
- 1 large Pugin pew in the Tall Barn, as well as coat rack and umbrella stand
- Wooden tables and benches in Kitchen Barn
- Stainless steel benches in Kitchen Barn